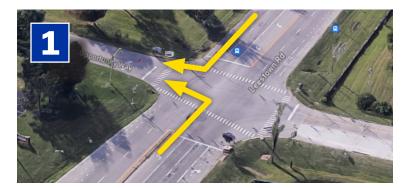

## **Parking Directions**

- **1.** Turn onto Opportunity Way from Leestown. You will see BCTC signage at the intersection. BCTC is on the same side of Leestown as Leestown Middle School. (see 1st image below)
- **2.** As you continue down Opportunity Way, you will see a BCTC Leestown Campus sign at an intersection. Continue straight past the sign (don't take either of the left intersections, see 2nd image below)
- **3.** Continue through this long parking lot until you reach the first left (see 3rd image below), then go straight and you will reach the parking lots. Boths lots are free to OLLI students. You can use the smaller one (Lot C) to the left and in front of Building M, or continue straight and turn right into the larger lot (Lot F) to the side of Building M. Enter from the front of the building, as shown in the 3rd image below.