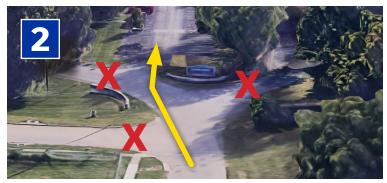

## **Parking Directions**

- **1.** Turn onto Opportunity Way from Leestown. You will see BCTC signage at the intersection. BCTC is on the same side of Leestown as Leestown Middle School. (see 1st image below)
- **2.** As you continue down Opportunity Way, you will see a BCTC Leestown Campus sign at an intersection. Continue straight past the sign (don't take either of the left intersections, see 2nd image below)
- **3.** Continue through this long parking lot until you reach the first left (see 3rd image below), then go straight and you will reach the parking lots. Boths lots are free to OLLI students. You can use the smaller one (Lot C) to the left and in front of Building M, or continue straight and turn right into the larger lot (Lot F) to the side of Building M. Enter from the front of the building, as shown in the 3rd image below.