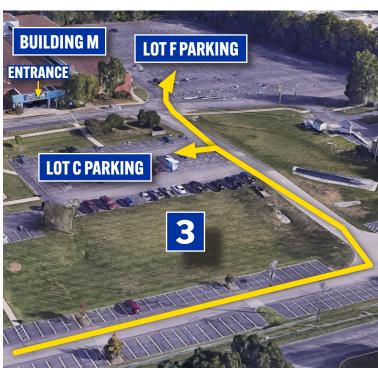

## **Parking Directions**

- **1.** Turn onto Opportunity Way from Leestown. You will see BCTC signage at the intersection. BCTC is on the same side of Leestown as Leestown Middle School. (see 1st image below)
- **2.** As you continue down Opportunity Way, you will see a BCTC Leestown Campus sign at an intersection. Continue straight past the sign (don't take either of the left intersections, see 2nd image below)
- **3.** Continue through this long parking lot until you reach the first left (see 3rd image below), then go straight and you will reach the parking lots. Boths lots are free to OLLI students. You can use the smaller one (Lot C) to the left and in front of Building M, or continue straight and turn right into the larger lot (Lot F) to the side of Building M. Enter from the front of the building, as shown in the 3rd image below.