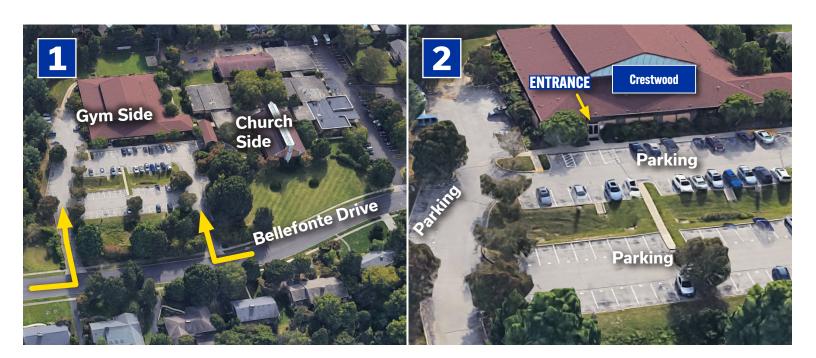

## **Directions**

- **1.** Crestwood Christian Church has 2 sections: the Gym side and the Church side. You will want to use the parking area closest to the Gym side as all OLLI classes are held here. (see image below)
- 2. There is plenty of parking in front of the entrance, on the left side of the building, and in the area closest to Bellefonte Drive, as you can see in the image below.
- **3.** When you enter, you will see a hallway to the left side of the gym. These are where most OLLI classes will be located. Fitness and yoga classes are held inside the gym.