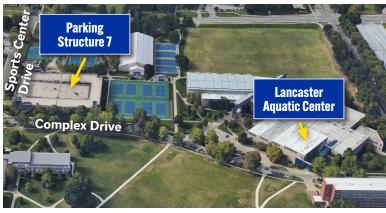

## **Lancaster Aquatic Center**

416 Complex Drive, Lexington, KY, 40502

## **Directions**

- 1. Lancaster Aquatic Center is located at the corner of University Drive and Complex Drive.
- 2. Parking information from the Lancaster Aquatic Center Website:

"A pay lot is located on the corner of Complex and Sports Center Drive. Check the UK Parking website for rules pertaining to all university parking lots, UK parking permits, and visitor parking. Parking rules are subject to change without notice. The University CATS bus runs along University Drive, which is a short walk to and from the Johnson Center. For more information on parking and bus routes/times, please visit <a href="UK Transportation Services">UK Transportation Services</a>"