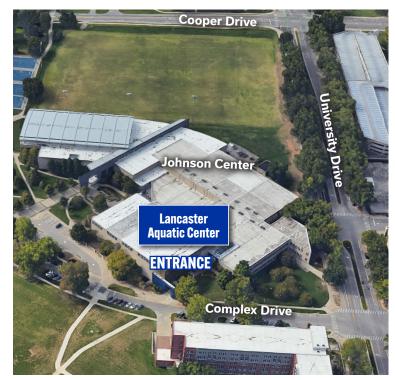

## **Lancaster Aquatic Center**

416 Complex Drive, Lexington, KY, 40502

## **Directions**

- 1. Lancaster Aquatic Center is located at the corner of University Drive and Complex Drive.
- 2. Parking information from the Lancaster Aquatic Center Website:

"A pay lot is located on the corner of Complex and Sports Center Drive. Check the UK Parking website for rules pertaining to all university parking lots, UK parking permits, and visitor parking. Parking rules are subject to change without notice. The University CATS bus runs along University Drive, which is a short walk to and from the Johnson Center. For more information on parking and bus routes/times, please visit <a href="UK Transportation Services">UK Transportation Services</a>"