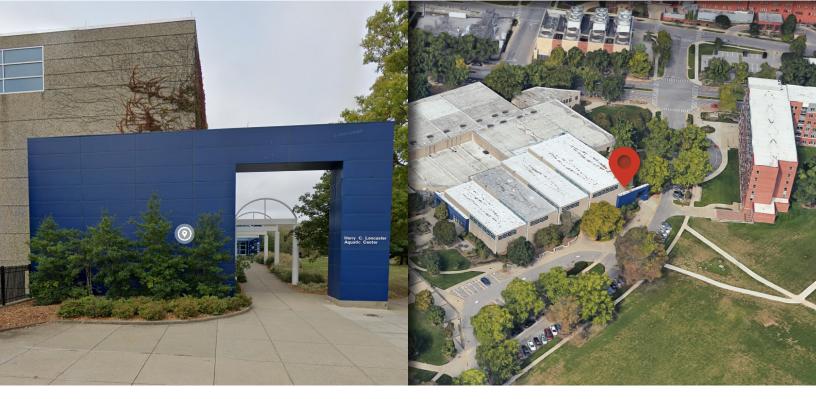

## **Lancaster Aquatic Center**

416 Complex Drive, Lexington, KY, 40502

## **Directions**

- 1. Lancaster Aquatic Center is located at the corner of University Drive and Complex Drive.
- 2. Parking information from the Lancaster Aquatic Center Website:

"A pay lot is located on the corner of Complex and Sports Center Drive. Check the UK Parking website for rules pertaining to all university parking lots, UK parking permits, and visitor parking. Parking rules are subject to change without notice. The University CATS bus runs along University Drive, which is a short walk to and from the Johnson Center. For more information on parking and bus routes/times, please visit <a href="UK Transportation Services">UK Transportation Services</a>"