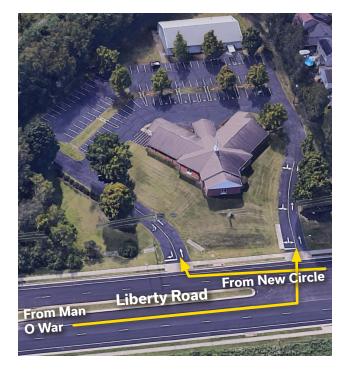

## **Directions**

- **1.** Liberty Road Faith Fellowship is located off of Liberty Road (between New Circle Road and Man o War Boulevard)
- 2. There are 2 entrances/exits on both sides of the church, as shown in the left image below. If coming from the New Circle Road side of Liberty, you can turn right into either entrances. If coming from the Man O War side, you can only take the further entrance since there is a grass median strip next to the first entrance.
- **3.** Both entrances take you to the parking lot and Kearn's Hall, behind the church. Kearn's Hall is in the large building across from the church. You can enter from the parking entrance as shown below.