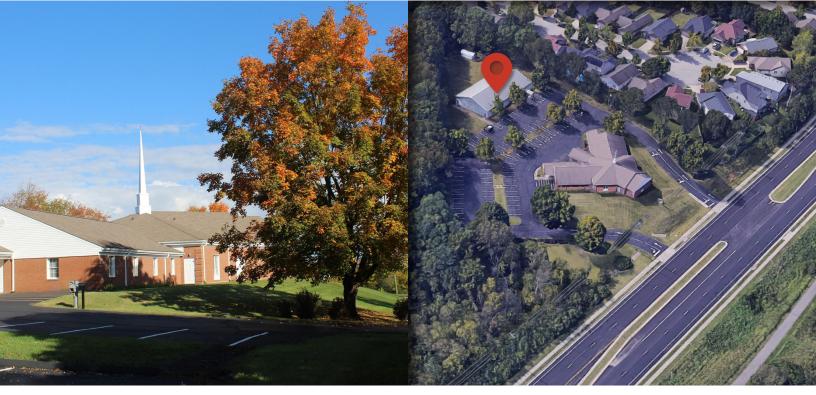

## Liberty Road Faith Fellowship - Kearn's Hall 2734 Liberty Road, Lexington, KY 40509

## **Directions**

- **1.** Liberty Road Faith Fellowship is located off of Liberty Road (between New Circle Road and Man o War Boulevard)
- 2. There are 2 entrances/exits on both sides of the church, as shown in the left image below. If coming from the New Circle Road side of Liberty, you can turn right into either entrances. If coming from the Man O War side, you can only take the further entrance since there is a grass median strip next to the first entrance.
- **3.** Both entrances take you to the parking lot and Kearn's Hall, behind the church. Kearn's Hall is in the large building across from the church. You can enter from the parking entrance as shown below.