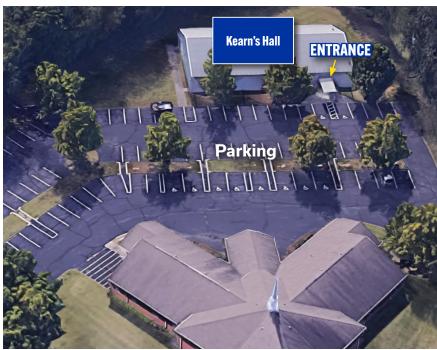

## **Directions**

- **1.** Liberty Road Faith Fellowship is located off of Liberty Road (between New Circle Road and Man o War Boulevard)
- 2. There are 2 entrances/exits on both sides of the church, as shown in the left image below. If coming from the New Circle Road side of Liberty, you can turn right into either entrances. If coming from the Man O War side, you can only take the further entrance since there is a grass median strip next to the first entrance.
- **3.** Both entrances take you to the parking lot and Kearn's Hall, behind the church. Kearn's Hall is in the large building across from the church. You can enter from the parking entrance as shown below.