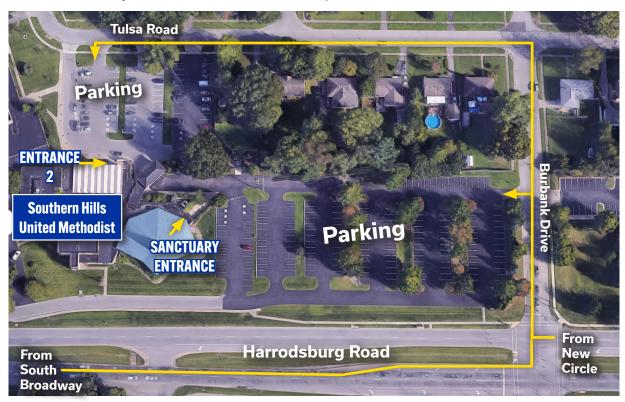

## **Directions**

- **1.** Southern Hills United Methodist Church is located on Harrodsburg Road. The parking is divided into 2 sections: 1 smaller lot behind the church, accessible from Tulsa Road, and 1 larger lot to the left of the church, accessible from Burbank Drive (as shown in the image below). Both sections are connected however.
- **2** Entrance 2, facing the Tulsa Road parking lot, is recommended, as it is accessible to those with mobility issues. There is also an entrance to the top left corner of the large parking section that leads directly into the Sanctuary, but has a small set of steps.