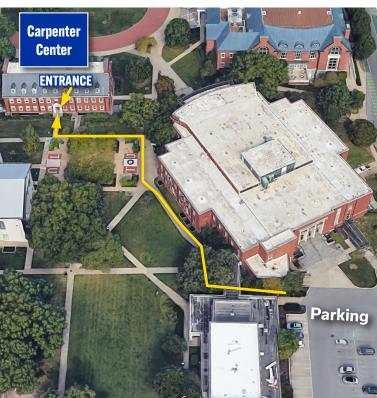

## **Directions**

- **1.** For parking at Transylvania and getting to Carpenter Center, use the General/Preferred lot nearby Little Theater, as shown in the left image below. This lot is accessible only from West Fourth Street.
- 2. To reach Carpenter Academic Center, follow the sidewalk path as shown in the right image below. You will go underneath roof connected between Little and Carrick Theaters, than can talk a sidewalk alongside Carrick Theater to reach the plaza behind Carpenter Center. From here, the back entrance to Carpenter Center faces the plaza, as shown in the right image below.