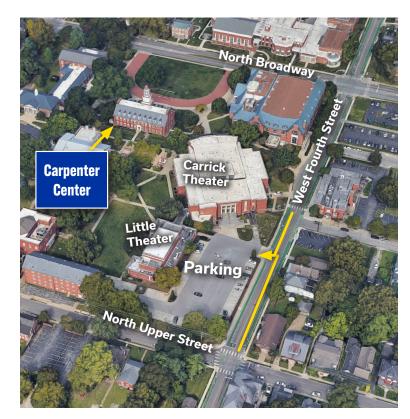

## **Directions**

- **1.** For parking at Transylvania and getting to Carpenter Center, use the General/Preferred lot nearby Little Theater, as shown in the left image below. This lot is accessible only from West Fourth Street.
- 2. To reach Carpenter Academic Center, follow the sidewalk path as shown in the right image below. You will go underneath roof connected between Little and Carrick Theaters, than can talk a sidewalk alongside Carrick Theater to reach the plaza behind Carpenter Center. From here, the back entrance to Carpenter Center faces the plaza, as shown in the right image below.