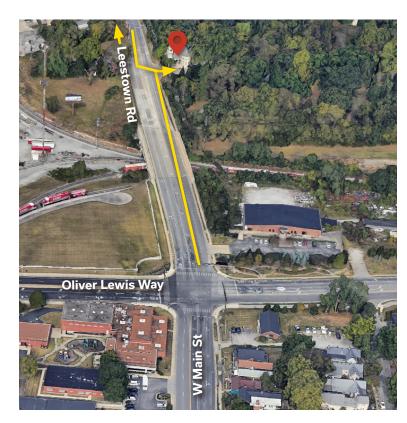

## **Directions**

- **1.** Lexington Cemetery is located off of West Main Street, near the West Main Street/Oliver Lewis Way intersection and where Main Street becomes Leestown Rd. The Cemetery's office building, right by the gate, is more visible if you're coming from West Main/Oliver Lewis.
- 2. When you reach the entrance/gate, you will see a small parking lot to the left. Before parking however, an OLLI member will greet you at the entrance of the cemetery and provide you with parking instructions.
- 3. If you would like to look at a map of the full grounds, refer to this link from the cemetery: <a href="https://lexcem.org/wp-content/uploads/2020/03/cemetery-map.pdf">https://lexcem.org/wp-content/uploads/2020/03/cemetery-map.pdf</a>