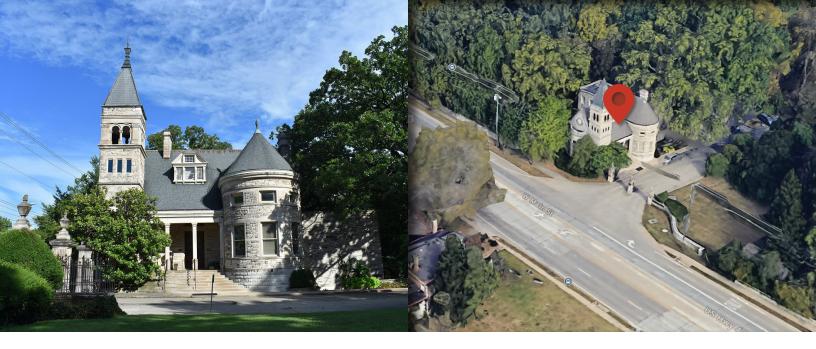

## The Lexington Cemetery 833 W. Main Street, Lexington

## **Directions**

- **1.** Lexington Cemetery is located off of West Main Street, near the West Main Street/Oliver Lewis Way intersection and where Main Street becomes Leestown Rd. The Cemetery's office building, right by the gate, is more visible if you're coming from West Main/Oliver Lewis.
- 2. When you reach the entrance/gate, you will see a small parking lot to the left. Before parking however, an OLLI member will greet you at the entrance of the cemetery and provide you with parking instructions.
- 3. If you would like to look at a map of the full grounds, refer to this link from the cemetery: <a href="https://lexcem.org/wp-content/uploads/2020/03/cemetery-map.pdf">https://lexcem.org/wp-content/uploads/2020/03/cemetery-map.pdf</a>