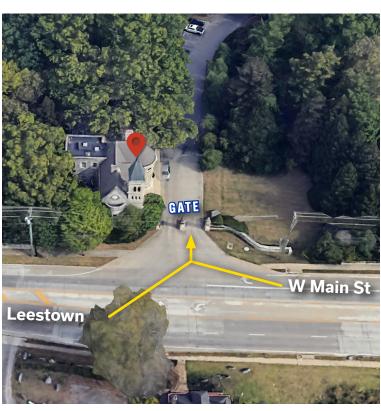

## **Directions**

- **1.** Lexington Cemetery is located off of West Main Street, near the West Main Street/Oliver Lewis Way intersection and where Main Street becomes Leestown Rd. The Cemetery's office building, right by the gate, is more visible if you're coming from West Main/Oliver Lewis.
- 2. When you reach the entrance/gate, you will see a small parking lot to the left. Before parking however, an OLLI member will greet you at the entrance of the cemetery and provide you with parking instructions.
- 3. If you would like to look at a map of the full grounds, refer to this link from the cemetery: <a href="https://lexcem.org/wp-content/uploads/2020/03/cemetery-map.pdf">https://lexcem.org/wp-content/uploads/2020/03/cemetery-map.pdf</a>