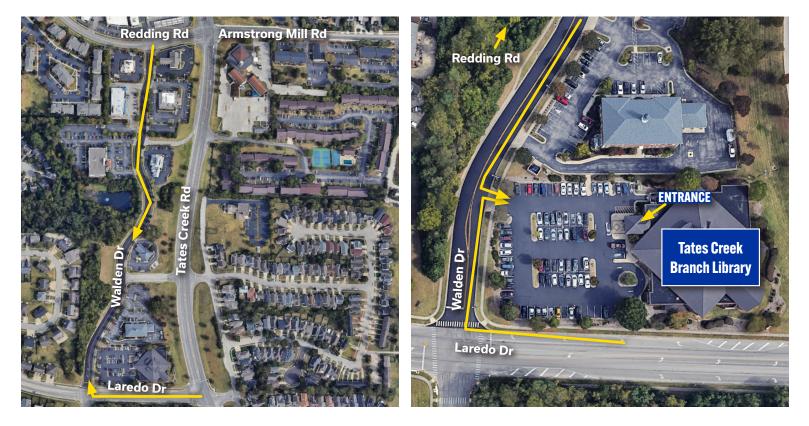

## Directions

**1.** Lexington Public Library, Tates Creek Branch, is off of Tates Creek Rd, and accessible from Walden Dr. You can reach Walden Dr from Laredo Dr or Redding Rd, both accessible from Tates Creek Rd.

**2.** The parking lot from the library is directly accessible from Walden Dr. It's the first right coming from the Laredo/Walden Dr intersection, or the last left if you accessed Walden from the Redding Rd side, going towards the Laredo/Walden Dr Intersection.

3. Entrance looks out to the parking lot underneath the attached pavilion (see image below).